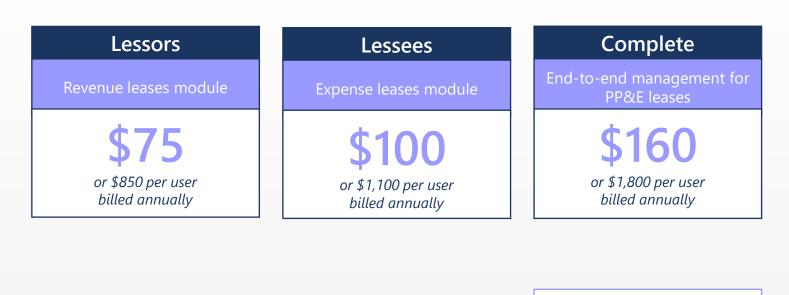

## A better solution for PP&E lease management:

Property Lease Management (PLM) is a directly embedded solution for Dynamics 365 Business Central. It includes a comprehensive set of tools needed to manage your properties while enabling compliance with ASC 842 and IFRS 16; and simplifies both lessor and lessee accounting processes.

\* All prices are per user. Minimum 3 users per tenant